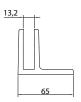

## Aluminium unilateral twin angle

## **Technical facts**

Stable panel holder for wall mounting
Fixation accessories for panels (additional charge)
Fixation accessories for brickwork (not included)

Material:

Aluminium

| Article                        | Panel<br>thickness      | Surface finish                                                  | Order number                                                     |
|--------------------------------|-------------------------|-----------------------------------------------------------------|------------------------------------------------------------------|
| Unilateral twin<br>angle SWDWE | 13 mm<br>28 mm<br>30 mm | Aluminium raw                                                   | 83SWDWE13ROH<br>83SWDWE28ROH<br>83SWDWE30ROH                     |
| Unilateral twin<br>angle SWDWE | 13 mm<br>28 mm<br>30 mm | Aluminium anodised                                              | 83SWDWE13EV1<br>83SWDWE28EV1<br>83SWDWE30EV1                     |
| Unilateral twin angle SWDWE    | 13 mm<br>28 mm<br>30 mm | Aluminium powder-coated<br>(11 colours - colour chart enclosed) | 83SWDWE13<br>83SWDWE28<br>83SWDWE30<br>(Please specify RAL no.!) |
| Additional<br>charge           | 13 mm<br>28 mm<br>30 mm | Sleeve nut and screw<br>(steel galvanised)<br>incl. screw cover | MP83SWSS13<br>MP83SWSS28<br>MP83SWSS30                           |
| Additional<br>charge           | 13 mm<br>28 mm<br>30 mm | Sleeve nut and screw<br>(stainless steel)<br>incl. screw cover  | MP83SWSES13<br>MP83SWSES28<br>MP83SWSES30                        |
| Additional charge              | TORX 13,5<br>size 25    | screw cover for wall<br>mounting (1 piece)                      | MP83SWTORX1                                                      |