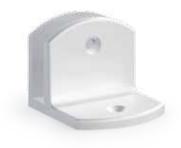

## Aluminium unilateral twin angle

## **Technical facts**

Stable panel holder for wall mounting
Fixation accessories for panels (additional charge)
Fixation accessories for brickwork (not included)

Material:

Aluminium

| Article                        | Panel<br>thickness      | Surface finish                                                  | Order number                                                     |
|--------------------------------|-------------------------|-----------------------------------------------------------------|------------------------------------------------------------------|
| Unilateral twin<br>angle SWDWE | 13 mm<br>28 mm<br>30 mm | Aluminium raw                                                   | 83SWDWE13ROH<br>83SWDWE28ROH<br>83SWDWE30ROH                     |
| Unilateral twin<br>angle SWDWE | 13 mm<br>28 mm<br>30 mm | Aluminium anodised                                              | 83SWDWE13EV1<br>83SWDWE28EV1<br>83SWDWE30EV1                     |
| Unilateral twin angle SWDWE    | 13 mm<br>28 mm<br>30 mm | Aluminium powder-coated<br>(11 colours - colour chart enclosed) | 83SWDWE13<br>83SWDWE28<br>83SWDWE30<br>(Please specify RAL no.!) |
| Additional<br>charge           | 13 mm<br>28 mm<br>30 mm | Sleeve nut and screw<br>(steel galvanised)<br>incl. screw cover | MP83SWSS13<br>MP83SWSS28<br>MP83SWSS30                           |
| Additional<br>charge           | 13 mm<br>28 mm<br>30 mm | Sleeve nut and screw<br>(stainless steel)<br>incl. screw cover  | MP83SWSES13<br>MP83SWSES28<br>MP83SWSES30                        |
| Additional charge              | TORX 13,5<br>size 25    | screw cover for wall<br>mounting (1 piece)                      | MP83SWTORX1                                                      |