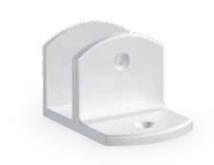

## Aluminium unilateral twin angle

## **Technical facts**

Stable panel holder for wall mounting
Fixation accessories for panels (additional charge)
Fixation accessories for brickwork (not included)

Material:

Aluminium

| Article                        | Panel<br>thickness      | Surface finish                                                  | Order number                                                     |
|--------------------------------|-------------------------|-----------------------------------------------------------------|------------------------------------------------------------------|
| Unilateral twin<br>angle SWDWE | 13 mm<br>28 mm<br>30 mm | Aluminium raw                                                   | 83SWDWE13ROH<br>83SWDWE28ROH<br>83SWDWE30ROH                     |
| Unilateral twin<br>angle SWDWE | 13 mm<br>28 mm<br>30 mm | Aluminium anodised                                              | 83SWDWE13EV1<br>83SWDWE28EV1<br>83SWDWE30EV1                     |
| Unilateral twin angle SWDWE    | 13 mm<br>28 mm<br>30 mm | Aluminium powder-coated<br>(11 colours - colour chart enclosed) | 83SWDWE13<br>83SWDWE28<br>83SWDWE30<br>(Please specify RAL no.!) |
| Additional<br>charge           | 13 mm<br>28 mm<br>30 mm | Sleeve nut and screw<br>(steel galvanised)<br>incl. screw cover | MP83SWSS13<br>MP83SWSS28<br>MP83SWSS30                           |
| Additional<br>charge           | 13 mm<br>28 mm<br>30 mm | Sleeve nut and screw<br>(stainless steel)<br>incl. screw cover  | MP83SWSES13<br>MP83SWSES28<br>MP83SWSES30                        |
| Additional charge              | TORX 13,5<br>size 25    | screw cover for wall<br>mounting (1 piece)                      | MP83SWTORX1                                                      |