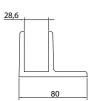

## Aluminium unilateral twin angle

## **Technical facts**

Stable panel holder for wall mounting
Fixation accessories for panels (additional charge)
Fixation accessories for brickwork (not included)

Material:

Aluminium

| Article                        | Panel<br>thickness      | Surface finish                                                  | Order number                                                     |
|--------------------------------|-------------------------|-----------------------------------------------------------------|------------------------------------------------------------------|
| Unilateral twin<br>angle SWDWE | 13 mm<br>28 mm<br>30 mm | Aluminium raw                                                   | 83SWDWE13ROH<br>83SWDWE28ROH<br>83SWDWE30ROH                     |
| Unilateral twin<br>angle SWDWE | 13 mm<br>28 mm<br>30 mm | Aluminium anodised                                              | 83SWDWE13EV1<br>83SWDWE28EV1<br>83SWDWE30EV1                     |
| Unilateral twin angle SWDWE    | 13 mm<br>28 mm<br>30 mm | Aluminium powder-coated<br>(11 colours - colour chart enclosed) | 83SWDWE13<br>83SWDWE28<br>83SWDWE30<br>(Please specify RAL no.!) |
| Additional<br>charge           | 13 mm<br>28 mm<br>30 mm | Sleeve nut and screw<br>(steel galvanised)<br>incl. screw cover | MP83SWSS13<br>MP83SWSS28<br>MP83SWSS30                           |
| Additional<br>charge           | 13 mm<br>28 mm<br>30 mm | Sleeve nut and screw<br>(stainless steel)<br>incl. screw cover  | MP83SWSES13<br>MP83SWSES28<br>MP83SWSES30                        |
| Additional charge              | TORX 13,5<br>size 25    | screw cover for wall<br>mounting (1 piece)                      | MP83SWTORX1                                                      |