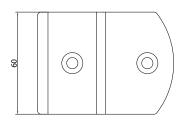

| - |  | + |
|---|--|---|
| V |  | V |

Sleeve nut counter-sunk with hexagon socket and counter-sunk screw with hexagon socket incl. screw covers.

| Notes |  |  |  |
|-------|--|--|--|
|       |  |  |  |
|       |  |  |  |
|       |  |  |  |
|       |  |  |  |
|       |  |  |  |
|       |  |  |  |
|       |  |  |  |
|       |  |  |  |
|       |  |  |  |