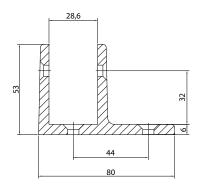

## Aluminium unilateral twin angle

## **Technical facts**

Stable panel holder for wall mounting
Fixation accessories for panels (additional charge)
Fixation accessories for brickwork (not included)

Material:

Aluminium

| Article                        | Panel<br>thickness      | Surface finish                                                  | Order number                                                     |
|--------------------------------|-------------------------|-----------------------------------------------------------------|------------------------------------------------------------------|
| Unilateral twin<br>angle SWDWE | 13 mm<br>28 mm<br>30 mm | Aluminium raw                                                   | 83SWDWE13ROH<br>83SWDWE28ROH<br>83SWDWE30ROH                     |
| Unilateral twin<br>angle SWDWE | 13 mm<br>28 mm<br>30 mm | Aluminium anodised                                              | 83SWDWE13EV1<br>83SWDWE28EV1<br>83SWDWE30EV1                     |
| Unilateral twin angle SWDWE    | 13 mm<br>28 mm<br>30 mm | Aluminium powder-coated<br>(11 colours - colour chart enclosed) | 83SWDWE13<br>83SWDWE28<br>83SWDWE30<br>(Please specify RAL no.!) |
| Additional<br>charge           | 13 mm<br>28 mm<br>30 mm | Sleeve nut and screw<br>(steel galvanised)<br>incl. screw cover | MP83SWSS13<br>MP83SWSS28<br>MP83SWSS30                           |
| Additional<br>charge           | 13 mm<br>28 mm<br>30 mm | Sleeve nut and screw<br>(stainless steel)<br>incl. screw cover  | MP83SWSES13<br>MP83SWSES28<br>MP83SWSES30                        |
| Additional charge              | TORX 13,5<br>size 25    | screw cover for wall<br>mounting (1 piece)                      | MP83SWTORX1                                                      |