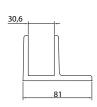

## Aluminium unilateral twin angle

## **Technical facts**

Stable panel holder for wall mounting
Fixation accessories for panels (additional charge)
Fixation accessories for brickwork (not included)

Material:

Aluminium

| Article                        | Panel<br>thickness      | Surface finish                                                  | Order number                                                     |
|--------------------------------|-------------------------|-----------------------------------------------------------------|------------------------------------------------------------------|
| Unilateral twin<br>angle SWDWE | 13 mm<br>28 mm<br>30 mm | Aluminium raw                                                   | 83SWDWE13ROH<br>83SWDWE28ROH<br>83SWDWE30ROH                     |
| Unilateral twin<br>angle SWDWE | 13 mm<br>28 mm<br>30 mm | Aluminium anodised                                              | 83SWDWE13EV1<br>83SWDWE28EV1<br>83SWDWE30EV1                     |
| Unilateral twin angle SWDWE    | 13 mm<br>28 mm<br>30 mm | Aluminium powder-coated<br>(11 colours - colour chart enclosed) | 83SWDWE13<br>83SWDWE28<br>83SWDWE30<br>(Please specify RAL no.!) |
| Additional<br>charge           | 13 mm<br>28 mm<br>30 mm | Sleeve nut and screw<br>(steel galvanised)<br>incl. screw cover | MP83SWSS13<br>MP83SWSS28<br>MP83SWSS30                           |
| Additional<br>charge           | 13 mm<br>28 mm<br>30 mm | Sleeve nut and screw<br>(stainless steel)<br>incl. screw cover  | MP83SWSES13<br>MP83SWSES28<br>MP83SWSES30                        |
| Additional charge              | TORX 13,5<br>size 25    | screw cover for wall<br>mounting (1 piece)                      | MP83SWTORX1                                                      |