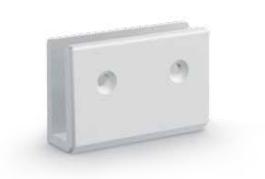

## Aluminium hinge adapter AL13-PU (panel-intake U-clamp for swing doors)

## **Technical facts**

| Surface finish:       | Aluminium anodised<br>Aluminium powder-coated<br>(11 colours – colour chart enclosed)                                |
|-----------------------|----------------------------------------------------------------------------------------------------------------------|
| Recommended Fixation: | Adapter to hinge:<br>to be used for swing door hinge 'Häfele StarTec 927.01.003'<br>Fixation M4 (hinge not included) |
|                       | Adapter to door/panel:<br>Sleeve nut and screw M6 (2 pieces at additional charge)                                    |
| Panel thickness:      | 13 mm (only)                                                                                                         |