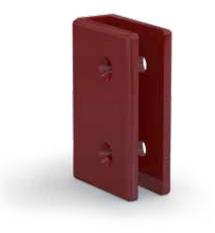

## Aluminium hinge adapter AL13-PU (panel-intake U-clamp for swing doors)

## **Technical facts**

| Surface finish:       | Aluminium anodised<br>Aluminium powder-coated<br>(11 colours – colour chart enclosed)                                |
|-----------------------|----------------------------------------------------------------------------------------------------------------------|
| Recommended Fixation: | Adapter to hinge:<br>to be used for swing door hinge 'Häfele StarTec 927.01.003'<br>Fixation M4 (hinge not included) |
|                       | Adapter to door/panel:<br>Sleeve nut and screw M6 (2 pieces at additional charge)                                    |
| Panel thickness:      | 13 mm (only)                                                                                                         |