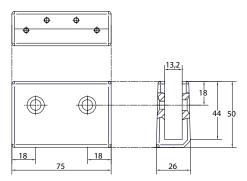

## Aluminium hinge adapter AL13-PU (panel-intake U-clamp for swing doors)

## **Technical facts**

| Surface finish:       | Aluminium anodised<br>Aluminium powder-coated<br>(11 colours – colour chart enclosed)                                |
|-----------------------|----------------------------------------------------------------------------------------------------------------------|
| Recommended Fixation: | Adapter to hinge:<br>to be used for swing door hinge 'Häfele StarTec 927.01.003'<br>Fixation M4 (hinge not included) |
|                       | Adapter to door/panel:<br>Sleeve nut and screw M6 (2 pieces at additional charge)                                    |
| Panel thickness:      | 13 mm (only)                                                                                                         |