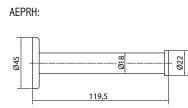

AEPRH:

## AEPRH70:

| Article                              | Description                                                     | Order number |
|--------------------------------------|-----------------------------------------------------------------|--------------|
| Reserve paper roll<br>holder AEPRH   | Aluminium anodised<br>for 1 paper roll                          | 80AEPRHEV    |
| Reserve paper roll<br>holder AEPRH   | Ground stainless steel<br>for 1 paper roll                      | 80AEPRHES    |
| Additional charge<br>fixation KH     | Panel thickness 28-30 mm<br>brass expansion anchor M5 x 20 (2x) | MP80BKH20    |
| Additional charge<br>fixation KH     | Panel thickness 13 mm<br>brass expansion anchor M5 x 12 (2x)    | MP80BKH12    |
| Reserve paper roll<br>holder AEPRH70 | Aluminium anodised<br>for 1 paper roll                          | 80AEPRH70EV  |
| Reserve paper roll<br>holder AEPRH70 | Ground stainless steel<br>for 1 paper roll                      | 80AEPRH70ES  |