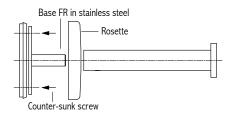

## **Technical facts**

Reserve paper roll holder for wall mounting Fixation accessories for AEPRH (additional charge) Fixation accessories for AEPRH70 (not included)

Surface finish:

Aluminium anodised Ground stainless steel Powder-coated (on request)

## AEPRH70:

| Article                              | Description                                                     | Order number |
|--------------------------------------|-----------------------------------------------------------------|--------------|
| Reserve paper roll<br>holder AEPRH   | Aluminium anodised<br>for 1 paper roll                          | 80AEPRHEV    |
| Reserve paper roll<br>holder AEPRH   | Ground stainless steel<br>for 1 paper roll                      | 80AEPRHES    |
| Additional charge<br>fixation KH     | Panel thickness 28-30 mm<br>brass expansion anchor M5 x 20 (2x) | MP80BKH20    |
| Additional charge<br>fixation KH     | Panel thickness 13 mm<br>brass expansion anchor M5 x 12 (2x)    | MP80BKH12    |
| Reserve paper roll<br>holder AEPRH70 | Aluminium anodised<br>for 1 paper roll                          | 80AEPRH70EV  |
| Reserve paper roll<br>holder AEPRH70 | Ground stainless steel<br>for 1 paper roll                      | 80AEPRH70ES  |