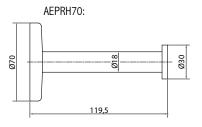

## AEPRH70:

| Article                              | Description                                                     | Order number |
|--------------------------------------|-----------------------------------------------------------------|--------------|
| Reserve paper roll<br>holder AEPRH   | Aluminium anodised<br>for 1 paper roll                          | 80AEPRHEV    |
| Reserve paper roll<br>holder AEPRH   | Ground stainless steel<br>for 1 paper roll                      | 80AEPRHES    |
| Additional charge<br>fixation KH     | Panel thickness 28-30 mm<br>brass expansion anchor M5 x 20 (2x) | MP80BKH20    |
| Additional charge<br>fixation KH     | Panel thickness 13 mm<br>brass expansion anchor M5 x 12 (2x)    | MP80BKH12    |
| Reserve paper roll<br>holder AEPRH70 | Aluminium anodised<br>for 1 paper roll                          | 80AEPRH70EV  |
| Reserve paper roll<br>holder AEPRH70 | Ground stainless steel<br>for 1 paper roll                      | 80AEPRH70ES  |