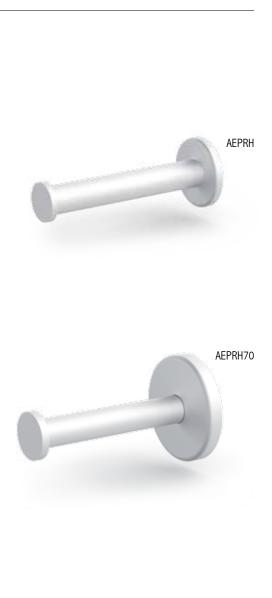

AEPRH:

## AEPRH70:

| Article                              | Description                                                     | Order number |
|--------------------------------------|-----------------------------------------------------------------|--------------|
| Reserve paper roll<br>holder AEPRH   | Aluminium anodised<br>for 1 paper roll                          | 80AEPRHEV    |
| Reserve paper roll<br>holder AEPRH   | Ground stainless steel<br>for 1 paper roll                      | 80AEPRHES    |
| Additional charge<br>fixation KH     | Panel thickness 28-30 mm<br>brass expansion anchor M5 x 20 (2x) | MP80BKH20    |
| Additional charge<br>fixation KH     | Panel thickness 13 mm<br>brass expansion anchor M5 x 12 (2x)    | MP80BKH12    |
| Reserve paper roll<br>holder AEPRH70 | Aluminium anodised<br>for 1 paper roll                          | 80AEPRH70EV  |
| Reserve paper roll<br>holder AEPRH70 | Ground stainless steel<br>for 1 paper roll                      | 80AEPRH70ES  |