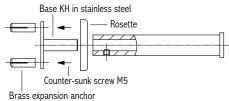

## **Technical facts**

Reserve paper roll holder for wall mounting Fixation accessories for AEPRH (additional charge) Fixation accessories for AEPRH70 (not included)

Surface finish:

Aluminium anodised Ground stainless steel Powder-coated (on request)

## AEPRH70:

| Article                              | Description                                                     | Order number |
|--------------------------------------|-----------------------------------------------------------------|--------------|
| Reserve paper roll<br>holder AEPRH   | Aluminium anodised<br>for 1 paper roll                          | 80AEPRHEV    |
| Reserve paper roll<br>holder AEPRH   | Ground stainless steel<br>for 1 paper roll                      | 80AEPRHES    |
| Additional charge<br>fixation KH     | Panel thickness 28-30 mm<br>brass expansion anchor M5 x 20 (2x) | MP80BKH20    |
| Additional charge<br>fixation KH     | Panel thickness 13 mm<br>brass expansion anchor M5 x 12 (2x)    | MP80BKH12    |
| Reserve paper roll<br>holder AEPRH70 | Aluminium anodised<br>for 1 paper roll                          | 80AEPRH70EV  |
| Reserve paper roll<br>holder AEPRH70 | Ground stainless steel<br>for 1 paper roll                      | 80AEPRH70ES  |