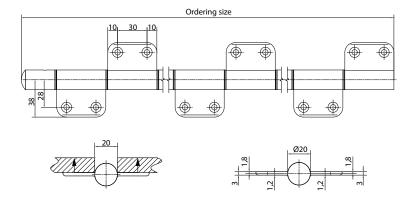

## **Technical facts**

Size: up to 1500 mm (customer request)

up to 2000 mm (additional charge)

Knuckle diameter:20 mmHinge pin diameter:12 mmHinge pin:Stainless steel

Recommended fixation: Sleeve nuts and lens head counter-sunk screw,

DIN 964 M6 x 10 (for panel thickness 13 mm)

(not included)

## **Tender specification**

SYSKO-Aluminium butt hinge Type: SYS-AL-KITA1 for kindergarden partition walls

Suitably for 13 to 30 mm panel material

Finger protection is guaranteed through hinge construction

Fixation without additional cutout

Hinge surface aluminium anodised or powder-coated

By default self-closing through spring force

Rubber lips, brushes or special profiles are not required at the hinge side