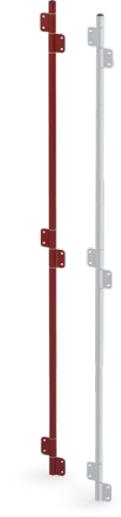

## Aluminium butt hinge SYS-AL-KITA1 (kindergarden hinge with integrated finger protection)

## **Tender specification**

SYSKO-Aluminium butt hinge Type: SYS-AL-KITA1 for kindergarden partition walls

Suitably for 13 to 30 mm panel material

Finger protection is guaranteed through hinge construction

Fixation without additional cutout

Hinge surface aluminium anodised or powder-coated

By default self-closing through spring force

Rubber lips, brushes or special profiles are not required at the hinge side

| Article               | Description                                                               | Order number                             |
|-----------------------|---------------------------------------------------------------------------|------------------------------------------|
| AL-KITA1<br>DIN L     | KITA-hinge<br>aluminium anodised                                          | 84ALKITA1EVL                             |
| AL-KITA1<br>DIN R     | KITA-hinge<br>aluminium anodised                                          | 84ALKITA1EVR                             |
| AL-KITA1<br>DIN L     | KITA-hinge powder-coated<br>(11 colours - colour chart enclosed)          | 84ALKITA1 L<br>(Please specify RAL no.!) |
| AL-KITA1<br>DIN R     | KITA-hinge powder-coated<br>(11 colours - colour chart enclosed)          | 84ALKITA1 R (Please specify RAL no.!)    |
| End cap<br>at the top | Grey or black                                                             |                                          |
| Additional charge     | Sleeve nut and counter-sunk screw in stainless steel (12 pieces included) | MP84M6KITA                               |
| Additional charge     | Facility hight up to 2000 mm (end caps not included)                      | MP84KITA2                                |
| Additional            | Spring core, spring and sleeve                                            | MP84FKFS102                              |
| charge                | in stainless steel                                                        | THI O II NESTOE                          |