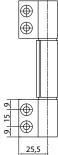

## **Technical facts**

Size:120,0 mmKnuckle diameter:17 mmHinge pin diameter:12 mmHinge pin:Stainless steel

Spring core: Sleeve: brass, Spring: spring steel

Stainless steel spring (additional charge)

Recommended fixation: Door leaf (directly): counter-sunk screw M5 x 10