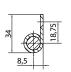

## **Technical facts**

Size:120,0 mmKnuckle diameter:17 mmHinge pin diameter:12 mmHinge pin:Stainless steel

Spring core: Sleeve: brass, Spring: spring steel

Stainless steel spring (additional charge)

Recommended fixation: Door leaf (directly): counter-sunk screw M5 x 10