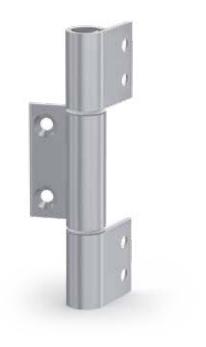

## Stainless steel butt hinge SYS-ES13-12/3

## **Tender specification**

Additional

charge

SYSKO-Stainless steel butt hinge Type: SYS-ES13-12/3 for unrebated partition walls 3-parts butt hinge for fixation to door leaf without cutout
Hinge surface ground stainless steel
Available as standard hinge (ES13-12/3S) or spring hinge (ES13-12/3F)