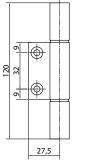

## **Technical facts**

Size:120,0 mmKnuckle diameter:17 mmHinge pin diameter:12 mmHinge pin:Stainless steel

Spring core: Sleeve: brass, Spring: spring steel

Stainless steel spring (additional charge)

Recommended fixation: Door leaf (directly): counter-sunk screw M5 x 10