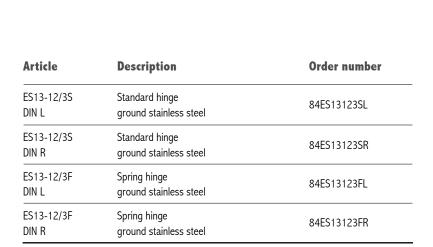

## **Tender specification**

Additional

charge

SYSKO-Stainless steel butt hinge Type: SYS-ES13-12/3 for unrebated partition walls 3-parts butt hinge for fixation to door leaf without cutout
Hinge surface ground stainless steel
Available as standard hinge (ES13-12/3S) or spring hinge (ES13-12/3F)