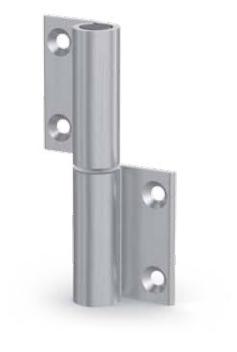

## Stainless steel butt hinge SYS-ES13-2

## **Tender specification**

SYSKO-Stainless steel butt hinge Type: SYS-ES13-2 for rebated partition walls Suitably for 13 mm high pressure laminate panels 2-parts butt hinge for fixation to door leaf without cutout Hinge surface ground stainless steel Available as standard hinge (ES13-2S) or spring hinge (ES13-2F) Unhinge safety for spring hinge (additional charge)