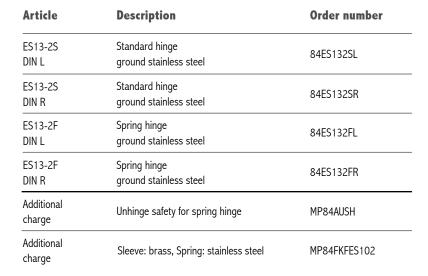

## Stainless steel butt hinge SYS-ES13-2

## **Technical facts**

Size: 102,0 mm

Knuckle diameter: 17 mm

Hinge pin diameter: 12 mm

Hinge pin: Stainless steel

Spring core: Sleeve: brass, Spring: spring steel

Stainless steel spring (additional charge)

Recommended fixation: Door leaf (directly): counter-sunk screw M5 x 10

with hexagon socket (4 pieces included)

Packing unit: 40 hinges

## **Tender specification**

SYSKO-Stainless steel butt hinge Type: SYS-ES13-2 for rebated partition walls Suitably for 13 mm high pressure laminate panels 2-parts butt hinge for fixation to door leaf without cutout Hinge surface ground stainless steel Available as standard hinge (ES13-2S) or spring hinge (ES13-2F) Unhinge safety for spring hinge (additional charge)