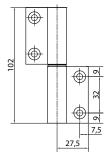

## **Technical facts**

Size: 102,0 mm

Knuckle diameter: 17 mm

Hinge pin diameter: 12 mm

Hinge pin: Stainless steel

Spring core: Sleeve: brass, Spring: spring steel

Stainless steel spring (additional charge)