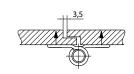

Recommended fixation: Door leaf (directly): counter-sunk screw M5 x 10

with hexagon socket (4 pieces included)

Packing unit: 40 hinges