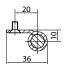

## **Technical facts**

Size: 102,0 mm

Knuckle diameter: 17 mm

Hinge pin diameter: 12 mm

Hinge pin: Stainless steel

Spring core: Sleeve: brass, Spring: spring steel

Stainless steel spring (additional charge)

Recommended fixation: Door leaf (directly): counter-sunk screw M5 x 10

with hexagon socket (4 pieces included)

Packing unit: 40 hinges