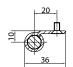

## **Technical facts**

Size: 102,0 mm

Knuckle diameter: 17 mm

Hinge pin diameter: 12 mm

Hinge pin: Stainless steel

Spring core: Sleeve: brass, Spring: spring steel

Stainless steel spring (additional charge)

Recommended fixation: Door leaf (directly): counter-sunk screw M5 x 10

with hexagon socket (4 pieces included)

Packing unit: 40 hinges