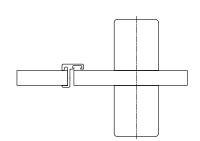

## **Technical facts**

Type: VEV V aluminium anodised

VEV V aluminium powder-coated (11 colours — colour chart enclosed)

VES V ground stainless steel

Design: Both-sided fixed knob without rosette

Locking type: Without function, only handle

Door thickness: 13/28/30 mm door thickness

| Article | Description                                                                                   | Order number                         |  |
|---------|-----------------------------------------------------------------------------------------------|--------------------------------------|--|
| VEV V   | Latch system Combination V aluminium anodised                                                 | 82VEV5*                              |  |
| VEV V   | Latch system Combination V<br>aluminium powder-coated<br>(11 colours - colour chart enclosed) | 82VEV5*<br>(Please specify RAL no.!) |  |
| VES V   | Latch system Combination V ground stainless steel                                             | 82VES5*                              |  |