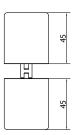

Door thickness: 13/28/30 mm door thickness

| Article | Description                                                                                   | Order number                         |  |
|---------|-----------------------------------------------------------------------------------------------|--------------------------------------|--|
| VEV V   | Latch system Combination V aluminium anodised                                                 | 82VEV5*                              |  |
| VEV V   | Latch system Combination V<br>aluminium powder-coated<br>(11 colours - colour chart enclosed) | 82VEV5*<br>(Please specify RAL no.!) |  |
| VES V   | Latch system Combination V ground stainless steel                                             | 82VES5*                              |  |