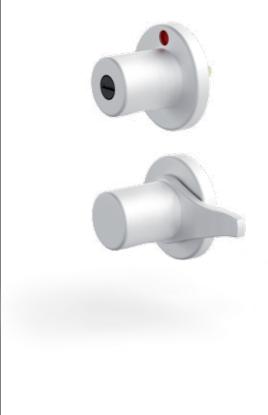

## **Technical facts**

Type: VEV III aluminium anodised

> VEV III aluminium powder-coated (11 colours — colour chart enclosed) VES III ground stainless steel

Design: Rotary knob/indicator knob with rosette

incl. integrated indicator (red/green)

Locking type: Cranked latch (+10 mm)

For latch notch within the door-stop-profile

Coin-operated in plastic black Emergency release:

Door thickness: From 10 mm door thickness (variable without additional charge)