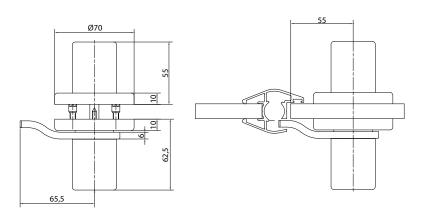

## **Technical facts**

Type: VEV III aluminium anodised

> VEV III aluminium powder-coated (11 colours — colour chart enclosed) VES III ground stainless steel

Design: Rotary knob/indicator knob with rosette

incl. integrated indicator (red/green)

Locking type: Cranked latch (+10 mm)

For latch notch within the door-stop-profile

Coin-operated in plastic black Emergency release:

Door thickness: From 10 mm door thickness (variable without additional charge)

| Article                       | Description                                                                                     | Order number                                      |
|-------------------------------|-------------------------------------------------------------------------------------------------|---------------------------------------------------|
| VEV III left<br>VEV III right | Latch system Combination III aluminium anodised                                                 | 82VEV3L*<br>82VEV3R*                              |
| VEV III left<br>VEV III right | Latch system Combination III<br>aluminium powder-coated<br>(11 colours - colour chart enclosed) | 82VEV3L*<br>82VEV3R*<br>(Please specify RAL no.!) |
| VES III left<br>VES III right | Latch system Combination III ground stainless steel                                             | 82VES3L*<br>82VES3R*                              |