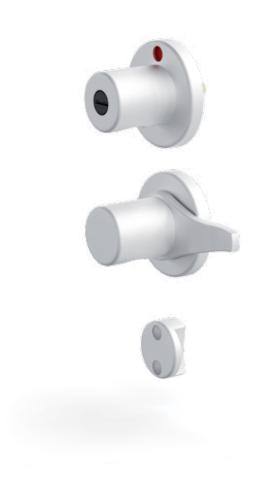

## **Technical facts**

Type: VEV III aluminium anodised

VEV III aluminium powder-coated (11 colours — colour chart enclosed) VES III ground stainless steel

Design: Rotary knob/indicator knob with rosette

incl. integrated indicator (red/green)

Locking type: Cranked latch (+10 mm)

On the door leaf, Keep for latch

Emergency release: Coin-operated in plastic black

Door thickness: From 10 mm door thickness (variable without additional charge)

Fixation: Keep for latch: cylinder head screw M6 x 20 stainless steel

incl. screw cover (2 pieces included)

| Article                       | Description                                                                                     | Order number                                      |
|-------------------------------|-------------------------------------------------------------------------------------------------|---------------------------------------------------|
| VEV III left<br>VEV III right | Latch system Combination III aluminium anodised                                                 | 82VEV3L*<br>82VEV3R*                              |
| VEV III left<br>VEV III right | Latch system Combination III<br>aluminium powder-coated<br>(11 colours - colour chart enclosed) | 82VEV3L*<br>82VEV3R*<br>(Please specify RAL no.!) |
| VES III left<br>VES III right | Latch system Combination III<br>ground stainless steel                                          | 82VES3L*<br>82VES3R*                              |
| GK                            | Keep for latch aluminium anodised                                                               | 82VEVGK                                           |
| GK                            | Keep for latch<br>aluminium powder-coated<br>(11 colours - colour chart enclosed)               | 82VEVGK (Please specify RAL no.!)                 |
| GK                            | Keep for latch<br>ground stainless steel                                                        | 82VESGK                                           |
| Additional charge             | Latch for outward opening doors with backfacing buffer                                          | MP82UP                                            |
| Additional charge             | Emergency release with hexagon socket in stainless steel                                        | MP82INES                                          |
| Additional charge             | Emergency release key for hexagon socket SW7                                                    | MP82SW7                                           |