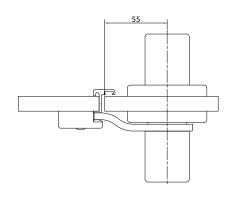

## **Technical facts**

Type: VEV III aluminium anodised

VEV III aluminium powder-coated (11 colours — colour chart enclosed) VES III ground stainless steel

Design: Rotary knob/indicator knob with rosette

incl. integrated indicator (red/green)

Locking type: Cranked latch (+10 mm)

On the door leaf, Keep for latch

Emergency release: Coin-operated in plastic black

Door thickness: From 10 mm door thickness (variable without additional charge)

Fixation: Keep for latch: cylinder head screw M6 x 20 stainless steel

incl. screw cover (2 pieces included)

| Article                       | Description                                                                                     | Order number                                      |
|-------------------------------|-------------------------------------------------------------------------------------------------|---------------------------------------------------|
| VEV III left<br>VEV III right | Latch system Combination III aluminium anodised                                                 | 82VEV3L*<br>82VEV3R*                              |
| VEV III left<br>VEV III right | Latch system Combination III<br>aluminium powder-coated<br>(11 colours - colour chart enclosed) | 82VEV3L*<br>82VEV3R*<br>(Please specify RAL no.!) |
| VES III left<br>VES III right | Latch system Combination III<br>ground stainless steel                                          | 82VES3L*<br>82VES3R*                              |
| GK                            | Keep for latch aluminium anodised                                                               | 82VEVGK                                           |
| GK                            | Keep for latch<br>aluminium powder-coated<br>(11 colours - colour chart enclosed)               | 82VEVGK (Please specify RAL no.!)                 |
| GK                            | Keep for latch<br>ground stainless steel                                                        | 82VESGK                                           |
| Additional charge             | Latch for outward opening doors with backfacing buffer                                          | MP82UP                                            |
| Additional charge             | Emergency release with hexagon socket in stainless steel                                        | MP82INES                                          |
| Additional charge             | Emergency release key for hexagon socket SW7                                                    | MP82SW7                                           |