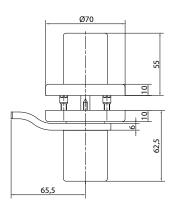

## **Technical facts**

Type: VEV III aluminium anodised

VEV III aluminium powder-coated (11 colours — colour chart enclosed) VES III ground stainless steel

Design: Rotary knob/indicator knob with rosette

incl. integrated indicator (red/green)

Locking type: Cranked latch (+10 mm)

On the door leaf, Keep for latch

Emergency release: Coin-operated in plastic black

Door thickness: From 10 mm door thickness (variable without additional charge)

Fixation: Keep for latch: cylinder head screw M6 x 20 stainless steel

incl. screw cover (2 pieces included)

| Article                       | Description                                                                                     | Order number                                      |
|-------------------------------|-------------------------------------------------------------------------------------------------|---------------------------------------------------|
| VEV III left<br>VEV III right | Latch system Combination III aluminium anodised                                                 | 82VEV3L*<br>82VEV3R*                              |
| VEV III left<br>VEV III right | Latch system Combination III<br>aluminium powder-coated<br>(11 colours - colour chart enclosed) | 82VEV3L*<br>82VEV3R*<br>(Please specify RAL no.!) |
| VES III left<br>VES III right | Latch system Combination III<br>ground stainless steel                                          | 82VES3L*<br>82VES3R*                              |
| GK                            | Keep for latch aluminium anodised                                                               | 82VEVGK                                           |
| GK                            | Keep for latch<br>aluminium powder-coated<br>(11 colours - colour chart enclosed)               | 82VEVGK (Please specify RAL no.!)                 |
| GK                            | Keep for latch<br>ground stainless steel                                                        | 82VESGK                                           |
| Additional charge             | Latch for outward opening doors with backfacing buffer                                          | MP82UP                                            |
| Additional charge             | Emergency release with hexagon socket in stainless steel                                        | MP82INES                                          |
| Additional charge             | Emergency release key for hexagon socket SW7                                                    | MP82SW7                                           |