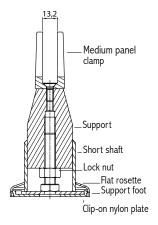

## Medium panel support leg MW2 (13mm panel thickness)

## **Technical facts**

Support foot: Steel galvanised or stainless steel (additional charge)

M10 x 45 (including clip-on nylon plate)

Support: Aluminium anodised  $- \emptyset$  40 mm with medium panel clamp

Aluminium powder-coated - Ø 40 mm with medium panel clamp

Support length: 110 mm (150 mm ground clearance)

Short shaft and flat rosette: Aluminium powder-coated for type MW2.3

(11 colours — find colour chart enclosed) Aluminium anodised for type MW2.4