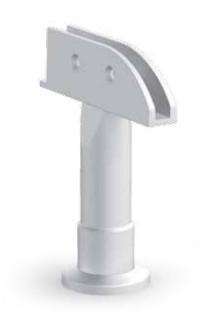

|  |
| Additional charge | Support foot in stainless steel                                                       | MP81GFES                              |  |
| Additional charge | Excess- and Short length                                                              |                                       |  |
| Additional charge | Flat rosette and short shaft:<br>ground stainless steel                               | MP81FKMWES                            |  |
| Additional charge | Sleeve nut and screw<br>(steel galvanised) incl. screw cover                          | MP81SWSS13                            |  |
| Additional charge | Sleeve nut and screw<br>(stainless steel) incl. screw cover                           | MP81SWSES13                           |  |



| • |  |  |
|---|--|--|
|   |  |  |
|   |  |  |
|   |  |  |
|   |  |  |
|   |  |  |
|   |  |  |
|   |  |  |
|   |  |  |
|   |  |  |
|   |  |  |
|   |  |  |
|   |  |  |
|   |  |  |
|   |  |  |
|   |  |  |
|   |  |  |
|   |  |  |
|   |  |  |
|   |  |  |
|   |  |  |
|   |  |  |
|   |  |  |
|   |  |  |
|   |  |  |
|   |  |  |
|   |  |  |
|   |  |  |
|   |  |  |
|   |  |  |
|   |  |  |
|   |  |  |
|   |  |  |
|   |  |  |
|   |  |  |
|   |  |  |
|   |  |  |
|   |  |  |
|   |  |  |
|   |  |  |

**Notes**