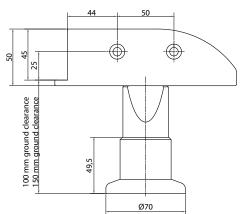

Aluminium powder-coated - Ø 40 mm with medium panel clamp

Support length: 110 mm (150 mm ground clearance)

Short shaft and flat rosette: Aluminium powder-coated for type MW2.3

(11 colours — find colour chart enclosed) Aluminium anodised for type MW2.4

## Prices for 150 mm and 100 mm ground clearance.

| Article           | Description                                                                           | Order number                          |  |
|-------------------|---------------------------------------------------------------------------------------|---------------------------------------|--|
| MW2.3/13          | Complete support leg (support, flat rosette and short shaft: aluminium powder-coated) | 81MW2313<br>(Please specify RAL no.!) |  |
| MW2.4/13          | Complete support leg (support, flat rosette and short shaft: aluminium anodised)      | 81MW2413                              |  |
| Additional charge | Support foot in stainless steel                                                       | MP81GFES                              |  |
| Additional charge | Excess- and Short length                                                              |                                       |  |
| Additional charge | Flat rosette and short shaft:<br>ground stainless steel                               | MP81FKMWES                            |  |
| Additional charge | Sleeve nut and screw<br>(steel galvanised) incl. screw cover                          | MP81SWSS13                            |  |
| Additional charge | Sleeve nut and screw<br>(stainless steel) incl. screw cover                           | MP81SWSES13                           |  |