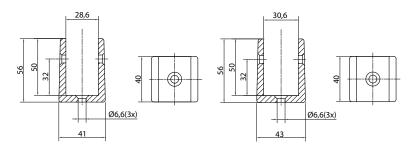

## **Technical facts**

Tube adapter for U-clamp 28/30:

For U-clamp 28 mm and 30 mm Aluminium raw Aluminium anodised Aluminium powder-coated

U-clamp 28/30:

For 28 mm and 30 mm
With through-hole
Aluminium raw
Aluminium anodised
Aluminium powder-coated
Fixation accessories (additional charge)

| Article                           | Description                                                          | Order number                           |  |
|-----------------------------------|----------------------------------------------------------------------|----------------------------------------|--|
| Tube adapter for U-clamp 28/30    | Aluminium raw                                                        | 81BDSRR280                             |  |
| Tube adapter for U-clamp 28/30    | Aluminium anodised 81BDSRR28EV                                       |                                        |  |
| Tube adapter for<br>U-clamp 28/30 | Aluminium powder-coated<br>(11 colours - find colour chart enclosed) | 81BDSRR28<br>(Please specify RAL no.!) |  |
| U-clamp 28                        | Aluminium raw                                                        | 81BDSUK280                             |  |
| U-clamp 28                        | Aluminium anodised                                                   | 81BDSUK28EV                            |  |
| U-clamp 28                        | Aluminium powder-coated<br>(11 colours - find colour chart enclosed) | 81BDSUK28<br>(Please specify RAL no.!) |  |
| Additional charge                 | Sleeve nut and screw<br>(steel galvanised 28 mm) incl. screw cover   | MP83SWSS28                             |  |
| Additional charge                 | Sleeve nut and screw<br>(stainless steel 28 mm) incl. screw cover    | MP83SWSES28                            |  |
| U-clamp 30                        | Aluminium raw                                                        | 81BDSUK300                             |  |
| U-clamp 30                        | Aluminium anodised                                                   | 81BDSUK30EV                            |  |
| U-clamp 30                        | Aluminium powder-coated<br>(11 colours - find colour chart enclosed) | 81BDSUK30<br>(Please specify RAL no.!) |  |
| Additional charge                 | Sleeve nut and screw<br>(steel galvanised 30 mm) incl. screw cover   | MP83SWSS30                             |  |
| Additional charge                 | Sleeve nut and screw<br>(stainless steel 30 mm) incl. screw cover    | MP83SWSES30                            |  |