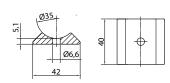

## **Technical facts**

Tube adapter for U-clamp 28/30:

For U-clamp 28 mm and 30 mm Aluminium raw Aluminium anodised Aluminium powder-coated

U-clamp 28/30:

For 28 mm and 30 mm
With through-hole
Aluminium raw
Aluminium anodised
Aluminium powder-coated
Fixation accessories (additional charge)

| Article                           | Description                                                          | Order number                           |  |
|-----------------------------------|----------------------------------------------------------------------|----------------------------------------|--|
| Tube adapter for U-clamp 28/30    | Aluminium raw                                                        | 81BDSRR280                             |  |
| Tube adapter for U-clamp 28/30    | Aluminium anodised 81BDSRR28EV                                       |                                        |  |
| Tube adapter for<br>U-clamp 28/30 | Aluminium powder-coated<br>(11 colours - find colour chart enclosed) | 81BDSRR28<br>(Please specify RAL no.!) |  |
| U-clamp 28                        | Aluminium raw                                                        | 81BDSUK280                             |  |
| U-clamp 28                        | Aluminium anodised                                                   | 81BDSUK28EV                            |  |
| U-clamp 28                        | Aluminium powder-coated<br>(11 colours - find colour chart enclosed) | 81BDSUK28<br>(Please specify RAL no.!) |  |
| Additional charge                 | Sleeve nut and screw<br>(steel galvanised 28 mm) incl. screw cover   | MP83SWSS28                             |  |
| Additional charge                 | Sleeve nut and screw<br>(stainless steel 28 mm) incl. screw cover    | MP83SWSES28                            |  |
| U-clamp 30                        | Aluminium raw                                                        | 81BDSUK300                             |  |
| U-clamp 30                        | Aluminium anodised                                                   | 81BDSUK30EV                            |  |
| U-clamp 30                        | Aluminium powder-coated<br>(11 colours - find colour chart enclosed) | 81BDSUK30<br>(Please specify RAL no.!) |  |
| Additional charge                 | Sleeve nut and screw<br>(steel galvanised 30 mm) incl. screw cover   | MP83SWSS30                             |  |
| Additional charge                 | Sleeve nut and screw<br>(stainless steel 30 mm) incl. screw cover    | MP83SWSES30                            |  |