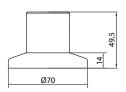

## **Technical facts**

Flat rosette with short shaft:

For support Ø 35 mm Aluminium raw Aluminium anodised Aluminium powder-coated Ground stainless steel

Flat rosette:

For support Ø 35 mm Aluminium raw Aluminium anodised Aluminium powder-coated Ground stainless steel