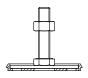

Heavy duty anchor bolt:

FBN 10/15+23

Support foot:

Steel galvanised or stainless steel (additional charge)  $\rm M10\,x\,45$  (with clip-on nylon plate) and lock nut

| Article                       | Description                                                          | Order number                           |
|-------------------------------|----------------------------------------------------------------------|----------------------------------------|
| Flat rosette and short shaft  | Aluminium raw                                                        | 81FLRKS350                             |
| Flat rosette and short shaft  | Aluminium anodised                                                   | 81FLRKS35EV                            |
| Flat rosette and short shaft  | Aluminium powder-coated<br>(11 colours - find colour chart enclosed) | 81FLRKS35<br>(Please specify RAL no.!) |
| Flat rosette and short shaft  | Ground stainless steel                                               | 81FLRKS35ES                            |
| Flat rosette                  | Aluminium raw                                                        | 81FLR350                               |
| Flat rosette                  | Aluminium anodised                                                   | 81FLR35EV                              |
| Flat rosette                  | Aluminium powder-coated<br>(11 colours - find colour chart enclosed) | 81FLR35<br>(Please specify RAL no.!)   |
| Flat rosette                  | Ground stainless steel                                               | 81FLR35ES                              |
| Heavy duty<br>anchor bolt     |                                                                      | 81FBN101523                            |
| Support foot steel galvanised | Support foot with lock nut                                           | 81GF2                                  |
| Support foot stainless steel  | Support foot with lock nut                                           | 81GF5                                  |