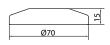

## **Technical facts**

Flat rosette with short shaft:

For support Ø 35 mm Aluminium raw Aluminium anodised Aluminium powder-coated Ground stainless steel

Flat rosette:

For support Ø 35 mm Aluminium raw Aluminium anodised Aluminium powder-coated Ground stainless steel