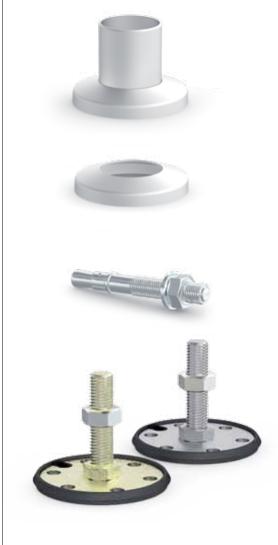

## **Technical facts**

Flat rosette with short shaft:

For support Ø 35 mm Aluminium raw Aluminium anodised Aluminium powder-coated Ground stainless steel

Flat rosette:

For support Ø 35 mm Aluminium raw Aluminium anodised Aluminium powder-coated Ground stainless steel

Heavy duty anchor bolt:

FBN 10/15+23

Support foot:

Steel galvanised or stainless steel (additional charge)  $\rm M10\,x\,45$  (with clip-on nylon plate) and lock nut

| Article                       | Description                                                          | Order number                           |
|-------------------------------|----------------------------------------------------------------------|----------------------------------------|
| Flat rosette and short shaft  | Aluminium raw                                                        | 81FLRKS350                             |
| Flat rosette and short shaft  | Aluminium anodised                                                   | 81FLRKS35EV                            |
| Flat rosette and short shaft  | Aluminium powder-coated<br>(11 colours - find colour chart enclosed) | 81FLRKS35<br>(Please specify RAL no.!) |
| Flat rosette and short shaft  | Ground stainless steel                                               | 81FLRKS35ES                            |
| Flat rosette                  | Aluminium raw                                                        | 81FLR350                               |
| Flat rosette                  | Aluminium anodised                                                   | 81FLR35EV                              |
| Flat rosette                  | Aluminium powder-coated<br>(11 colours - find colour chart enclosed) | 81FLR35<br>(Please specify RAL no.!)   |
| Flat rosette                  | Ground stainless steel                                               | 81FLR35ES                              |
| Heavy duty<br>anchor bolt     |                                                                      | 81FBN101523                            |
| Support foot steel galvanised | Support foot with lock nut                                           | 81GF2                                  |
| Support foot stainless steel  | Support foot with lock nut                                           | 81GF5                                  |